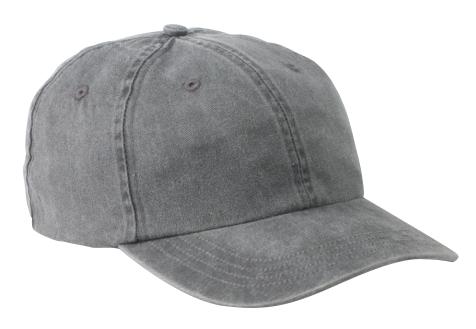

## **Pigment-Dyed Cap**

## **CP84**

- \* 100% cotton \* 6-panel construction \* Unstructured \* Low profile
- \* Self-fabric adjustable brass closure with buckle and grommet \* Stitched eyelets
- \* Fashion-curved bill \* Garment washed

| Finished Measurements in Inches |       |  |  |  |  |
|---------------------------------|-------|--|--|--|--|
| Crown Height                    | 6.7"  |  |  |  |  |
| Inside Circumference            | 22.8" |  |  |  |  |
| Bill Length                     | 2.95  |  |  |  |  |
| Width of Front Two Panels       | 7.6"  |  |  |  |  |