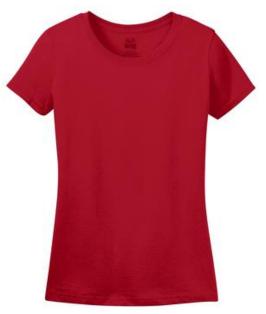

## Fruit of the Loom<sup>®</sup> Ladies Heavy Cotton HD<sup>®</sup> 100% Cotton T-Shirt L3930

- 5-ounce, 100% cotton jersey
- High density fabric for exceptional print clarity
- Classic styling with feminine neckline, sleeves and
- fit
- Tag-free label
- Seamed 1x1 rib knit collar
- Double-needle coverstitching on front neck
- Shoulder-to-shoulder taping
- Side-seamed and slightly contoured for a flattering
- fit
- Double-needle sleeves and hem
- Athletic Heather is 90/10 cotton/poly