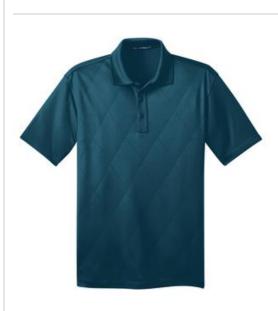

# Port Authority<sup>®</sup> Tech Embossed Polo K548

The traditional argyle—with a modern, techie twist. Variegated diamonds are subtly embossed on the front only of this solid, moisture-wicking polo to provide eye-catching pattern and contrast. This sporty option is perfect for tone-on-tone embellishment.

- 6.5-ounce, 100% polyester
- Flat knit collar
- 3-button placket with dyed-to-match buttons
- Open hem sleeves
- Double-needle sleeves and hem
- Side vents

\*Due to the nature of 100% polyester performance fabrics, special care must be taken throughout the screen printing process. **CARE INSTRUCTIONS** Machine wash cold, tumble dry low.