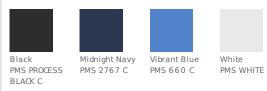

ARE INSTRUCTIONS** 

Machine Wash Cold/Gentle cycle Fasten all closures to wash and dry Wash Inside Out with Like Colors Do not use Softeners. Do not allow to lay on itself when wet. Do not bleach. Tumble Dry Low. Do not iron. Do not dry clean.

## Tips For Effectively Screen Printing Polyester Fabrics





### **HOW TO MEASURE**



# BUST

With arms down at sides, measure around the upper body, under arms and around the fullest part of the bust.

# SIZE CHART

|      | S     | М         | L             | XL            | 2XL           |
|------|-------|-----------|---------------|---------------|---------------|
| Size | 4/6   | 8/10      | 12/14         | 16/18         | 20            |
| Bust | 32-35 | 35-37 1/4 | 37 1/4-39 1/4 | 42 1/4-44 3/4 | 42 1/4-44 3/4 |

# **COLOR INFORMATION**