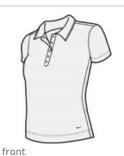

# ::NIKEGOLF 🛩

Elite Series Ladies Dri-FIT Ottoman Bonded Polo 429461

A beautiful and luxurious addition to any wardrobe. Subtle ottoman texture meets the unrivaled performance of Dri-FIT moisture management technology. Engineered with a bonded self-fabric collar for classic refinement. Five-button placket. Heat transfer label for tag free comfort. Pearlized buttons with metal rims. Open hem sleeves. Tailored for a feminine fit with an upper back pleat and contrast heat transfer Swoosh design trademark on the left hem. Made of 5.61-ounce, 87/13 polyester/spandex Dri-FIT fabric. **CARE INSTRUCTIONS** 