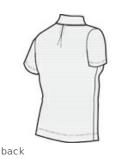

# ::NIKEGOLF 🛩

Elite Series Ladies Dri-FIT Ottoman Bonded Polo 429461

A beautiful and luxurious addition to any wardrobe. Subtle ottoman texture meets the unrivaled performance of Dri-FIT moisture management technology. Engineered with a bonded self-fabric collar for classic refinement. Five-button placket. Heat transfer label for tag free comfort. Pearlized buttons with metal rims. Open hem sleeves. Tailored for a feminine fit with an upper back pleat and contrast heat transfer Swoosh design trademark on the left hem. Made of 5.61-ounce, 87/13 polyester/spandex Dri-FIT fabric. **CARE INSTRUCTIONS** 